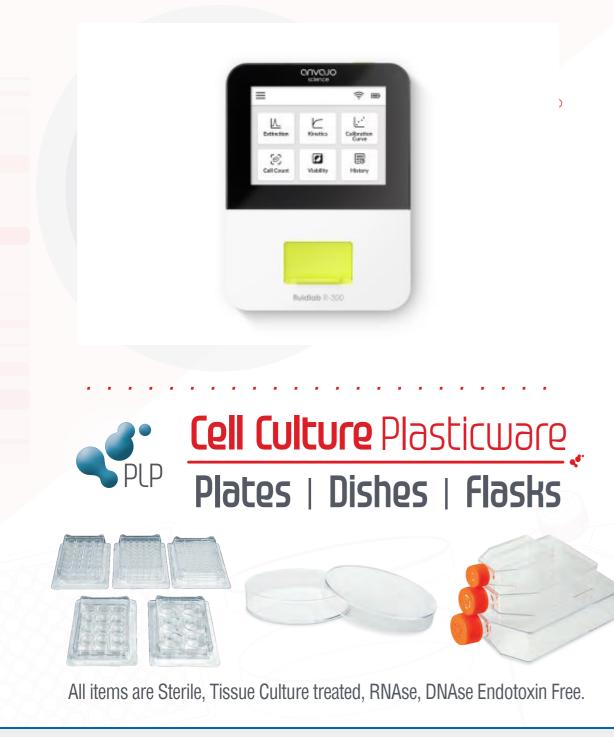

# Morning Tea Trade Display

Join us at our **Morning Tea Trade Display**, where we'll be featuring our new range of Instrumentation and consumables from ServiceBio.

Instrumentation on display:

- Gel electrophoresis
- **New** Biodegradable gloves
- anvajo fluidlab cell counter and spectro
- Variety of Shakers and Rockers
- Vacuum Aspirator
- Electronic Pipettor
  New Range of Cell Culture Plasticware